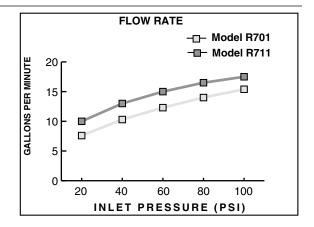

### **ROUGH VALVE BODIES:**

- R701 On/Off & Volume Control Valve Rough 1/2" inlet/outlet. Less handle.
- R711 On/Off & Volume Control Valve Rough 3/4" inlet/outlet. Less handle.

| OUGH VALVE<br>BODIES | Product<br>Number | Description                                           |
|----------------------|-------------------|-------------------------------------------------------|
|                      | R701              | In-wall single valve. 1/2" inlet/outlet. Less handle. |
| æ                    | R711              | In-wall single valve. 3/4" inlet/outlet. Less handle. |